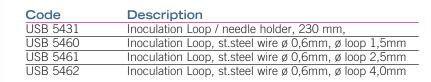

UV and solvent resistant ø 23 mm, with drains 103 x 49 x 130 mm

Size (w x h x d): 103 x Weight: 700 g

Licenses

DIN-DVGW Reg.-No: NG-2211AS0167

CE: EN 61326-1, EN 61010-1

EEC guidelines: 2004 / 108 / EC, 73/23/EEC

Code Description

BOE 8201000 BOECO Fuego SCS basic, Safety Laboratory gas burner

with button function and foot pedal, 3 standard-programs for button (function knob) and foot pedal SCS (Safety Control System) with BHC (Burner Head Control), Removable and decomposable burner head Tild mechanism, right / left, Holding device for 3 inoculation loop holders. Nozzles for natural gas,

propane / butane gas, Turbo flame

Wrench 17 mm for gas connection, Screwdriver for burner head and cover of burner shaft. Tubing connector with swivel nut, Switching power supply

## Accessories