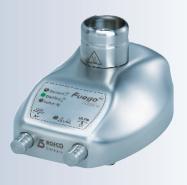

## BOECO FUEGO SCS BASIC SAFETY LABORATORY GAS BURNER

is a new standard among laboratory gas burners. With its innovative design this laboratory gas burner is suitable for all flame related applications in the laboratory.

Specification:

**Technology:** Microprocessor

**Programs** 

Foot pedal: Standard (flame during pressed foot pedal)

Start-Stop with timer, 60 min

Button: Start-Stop with timer, 60 min

Safety features

Safety Control System (SCS) with gas safety cut off: ignition and flame control

Code Description

BOE 8201000 BOECO Fuego SCS basic, Safety Laboratory gas burner

with button function and foot pedal, 3 standard-programs for button (function knob) and foot pedal SCS (Safety Control System) with BHC (Burner Head Control), Removable and decomposable burner head Tild mechanism, right / left, Holding device for 3 inoculation loop holders. Nozzles for natural gas,