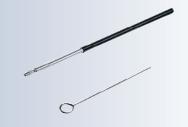

and solvent resistant ø 23 mm, with drains 103 x 49 x 130 mm

Size (w x h x d): 103 x Weight: 700 g

Licenses

DIN-DVGW Reg.-No: NG-2211AS0167

CE: EN 61326-1, EN 61010-1

EEC guidelines: 2004 / 108 / EC, 73/23/EEC

Code Description

BOE 8201000 BOECO Fuego SCS basic, Safety Laboratory gas burner

with button function and foot pedal, 3 standard-programs for button (function knob) and foot pedal SCS (Safety Control System) with BHC (Burner Head Control), Removable and decomposable burner head Tild mechanism, right / left, Holding device for 3 inoculation loop holders. Nozzles for natural gas,

propane / butane gas, Turbo flame

Wrench 17 mm for gas connection, Screwdriver for burner head and cover of burner shaft. Tubing connector with swivel nut, Switching power supply

## Accessories